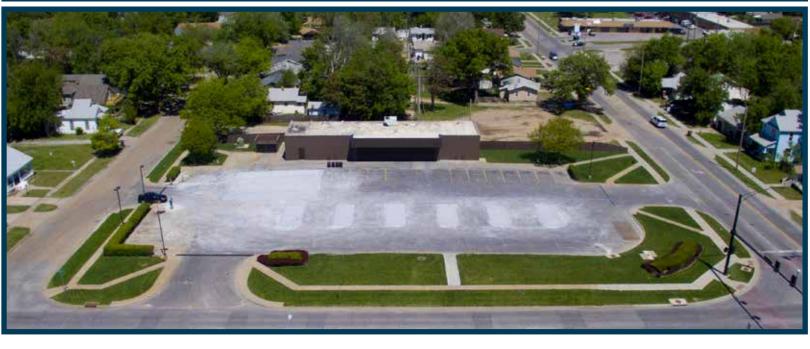

## Stand-Alone Retail 1610 E. Lincoln, Wichita, KS

Property
Information:

Building Size
3,630 Sq. Ft.

Lot Size
1.22 Acres
Year Built
1994
2017 RE Taxes
\$11,443.34
Zoning
Limited Commercial/

#### **Potential Uses**

Car LotCredit UnionMulti-TenantStaffing AgencyService ProvidersNon ProfitGovernment ServicesChiropractorSit Down RestaurantHealth ClinicVeterinarianCell Phone ProviderRetailTire StoreThrift Store

\*Owner will consider food uses at specific locations\*

- ✓ Potential for a Drive-Thru!
- ✓ Room for Expansion
- ✓ Large Lot/Adequate Parking
- ✓ Desirable Hard Corner Location
- ✓ Easy Access to I-135 & US-54