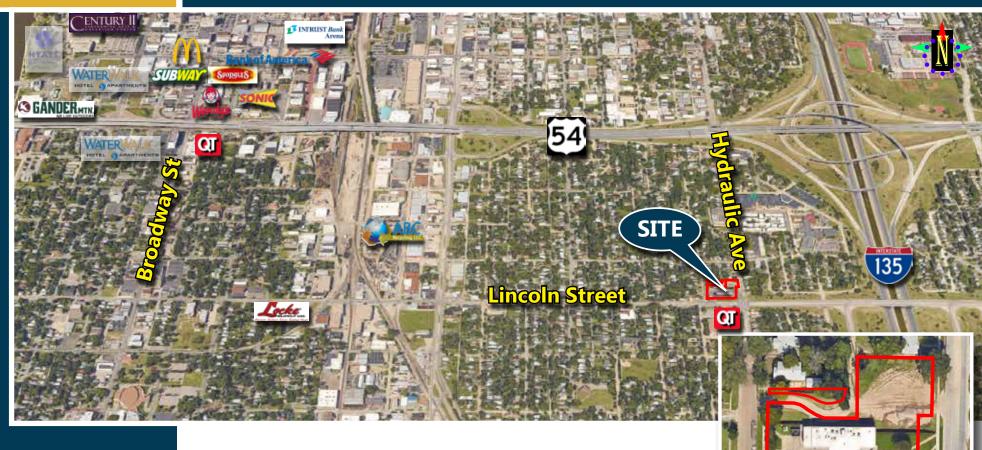

\*Owner will consider food uses at specific locations\*

- ✓ Potential for a Drive-Thru!
- ✓ Room for Expansion
- ✓ Large Lot/Adequate Parking
- ✓ Desirable Hard Corner Location
- ✓ Easy Access to I-135 & US-54

**Area Businesses Include** Intrust Bank Arena, Century II, Bank of America, Gander Mountain, Sonic Drive-In, McDonalds, Subway, Spangles, Wendy's, QuikTrip, Waterwalk Hotel and Apartments, Hyatt Regency, Locke Supply, ABC Recycling